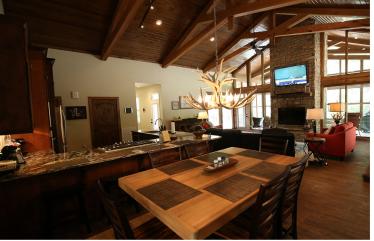

Boasting a beautiful and well-managed 82 acres,

The lodge at Prairie Point is a world-class, timber-framed and fully furnished lodge. It includes five bedrooms, 5.5 baths, oversized living room, custom kitchen, laundry room, indoor game processing area with walk-in freezer and much more!