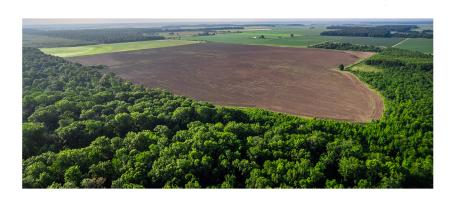

## "WHITE CREEK HUNTING CLUB"

White Creek Hunting Club is an established and well managed, 386 acre hunting property in Prairie County, Arkansas. It includes 186 acres of flooded timber and 200 acres of field/reservoir. Along with a strong history of waterfowl hunting, this property also has a thriving population of Pope and Young class whitetail and wild turkeys.

## **Amenities Include:**

- 186 Acres of Controlled Flooded Timber
- 200 Acre Leveled & Planted Corn Field
- Established Reservior
- Moist Soil Unit
- Private Gated Access
- 4 Established Shooting Houses
- 4 Established Duck Holes
- 7 miles to Downtown Des Arc