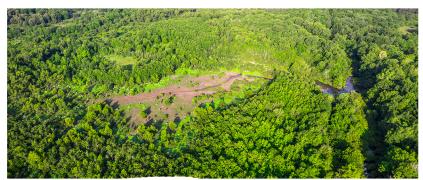

## "WHITE CREEK HUNTING CLUB"

White Creek Hunting Club is an established and well managed, 386 acre hunting property in Prairie County, Arkansas. It includes 186 acres of flooded timber and 200 acres of field/reservoir. Along with a strong history of waterfowl hunting, this property also has a thriving population of Pope and Young class whitetail and wild turkeys.

## **Amenities Include:**

- 186 Acres of Controlled Flooded Timber
- 200 Acre Leveled & Planted Corn Field
- Established Reservior
- Moist Soil Unit
- Private Gated Access
- 4 Established Shooting Houses
- 4 Established Duck Holes
- 7 miles to Downtown Des Arc